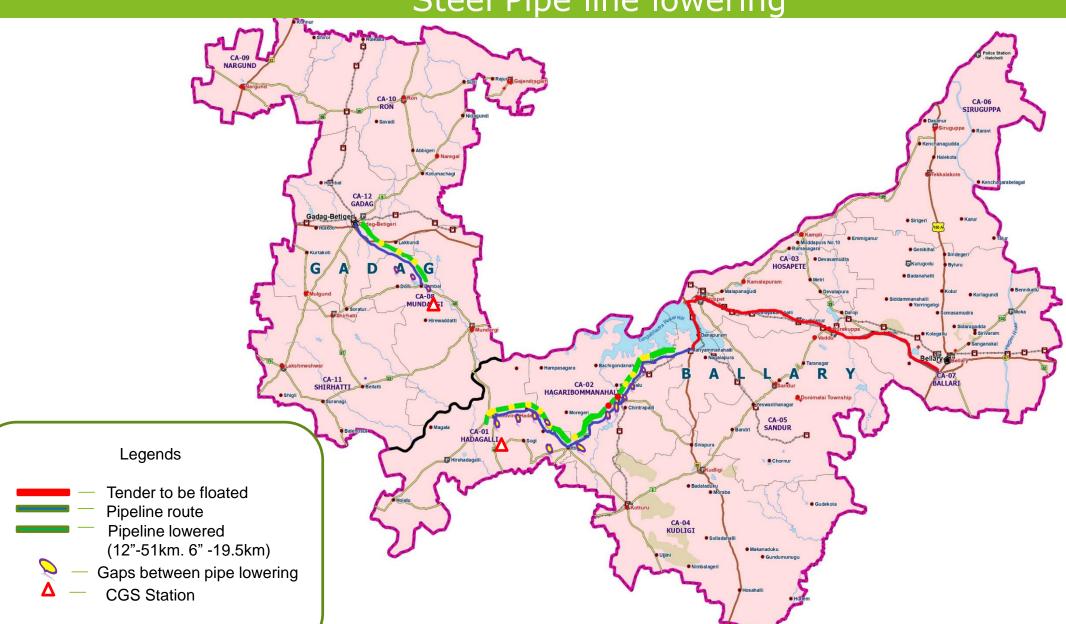

For Geographical Area and pipeline route map refer Page No 2

## Gadag Ballari CNG RO MAPS

## STEEL PIPE LOWERING

Steel Pipe line lowering