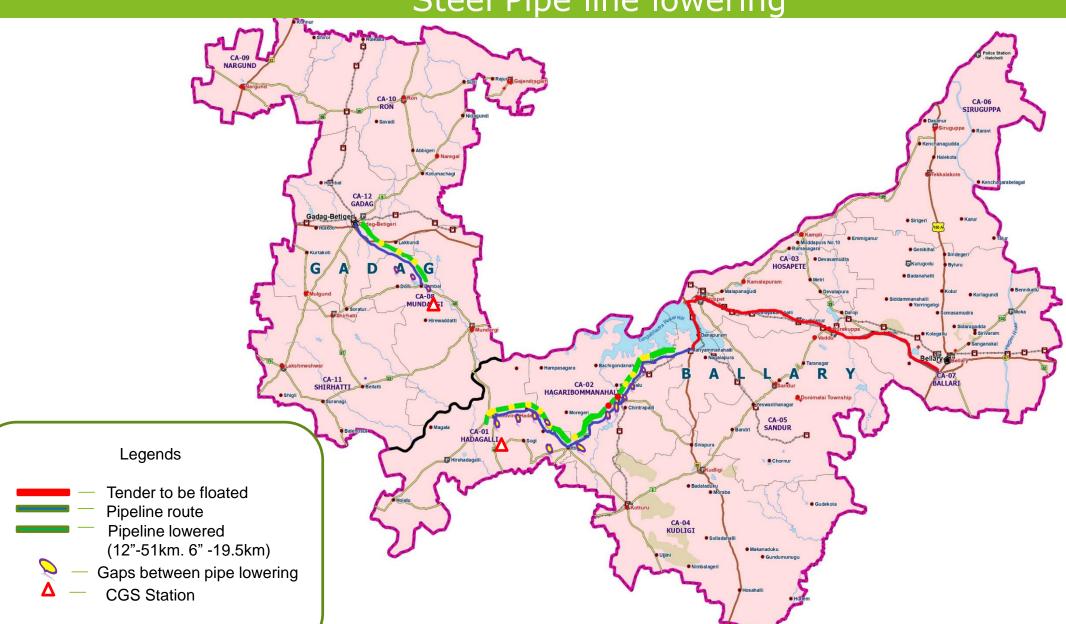

n case of any queries, please contact as per details below: |                                 |                |
|-----------|---------------------------|------------------------------------------------------------------------------------------|--------------------------------------------------------------------------------|---------------------------------|----------------|
| Karnataka | Gadag & Ballari           | BPCL. Ltd. E 506, HRG Enclave leelavathi nilayam, tilak nagar Cantonment,Ballari- 583104 | 7506297729                                                                     | lakshmishaal@bharatpetroleum.in | A I lakshmisha |

For Geographical Area and pipeline route map refer Page No 2



## Gadag Ballari CNG RO MAPS









## STEEL PIPE LOWERING





Steel Pipe line lowering





## STEEL PIPE LOWERING





Steel Pipe line lowering